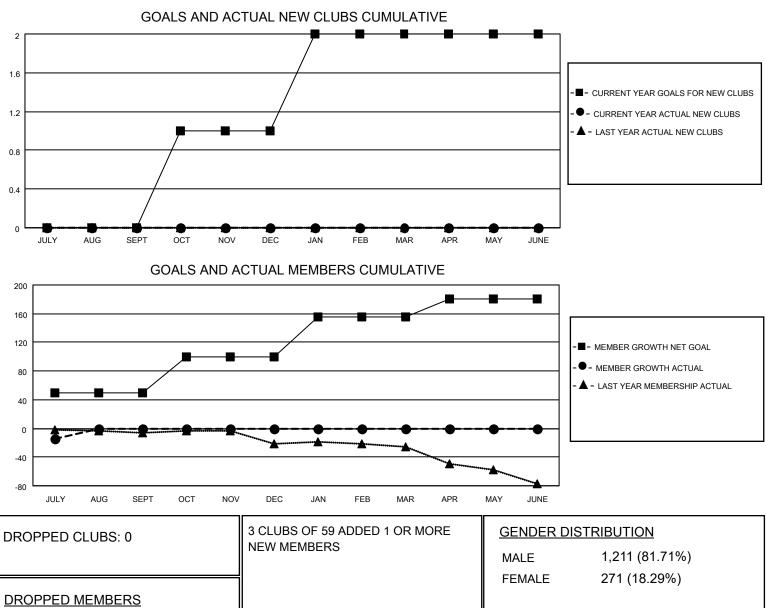

## LOCATION ILLINOIS

District 1 M

Results as of: 7/31/2020

| Clubs                 |               |           |               | Members               |                          |                         |                                                    |
|-----------------------|---------------|-----------|---------------|-----------------------|--------------------------|-------------------------|----------------------------------------------------|
| RESULTS FOR 2020-2021 |               |           |               | RESULTS FOR 2020-2021 |                          |                         |                                                    |
| QUARTER               | NEW CLUB GOAL | NEW CLUBS | DROPPED CLUBS | QUARTER               | EMBER GROWTH NET<br>GOAL | MEMBER GROWTH<br>ACTUAL | DROPPED<br>MEMBERS ACTUAL<br>(including transfers) |
| JULY/AUG/SEPT         | 0             | 0         | 0             | JULY/AUG/SEPT         | 50                       | 5                       | 19                                                 |
| OCT/NOV/DEC           | 1             | 0         | 0             | OCT/NOV/DEC           | 50                       | 0                       | 0                                                  |
| JAN/FEB/MAR           | 1             | 0         | 0             | JAN/FEB/MAR           | 55                       | 0                       | 0                                                  |
| APR/MAY/JUNE          | 0             | 0         | 0             | APR/MAY/JUNE          | 25                       | 0                       | 0                                                  |

| DROPPED MEMBERS |    |                           | FEMALE 271 (10.29%)        |     |
|-----------------|----|---------------------------|----------------------------|-----|
| DECEASED        | 1  | CLICK HERE FOR CUMULATIVE | TOTAL FAMILY UNIT MEMBERS  | 167 |
| CLUB CANCELLED  | 0  | MEMBERSHIP DATA           |                            | 0.5 |
| OTHER           | 18 |                           | FAMILY MEMBERS PAYING HALF | 85  |
| TOTAL           | 19 |                           |                            |     |